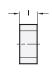

## **GN 871**

| Description | l1 | s                         | d    | 12 | 13 | 7,7 |
|-------------|----|---------------------------|------|----|----|-----|
| GN 871-30   | 30 | 0.1   0.2   0.3   0.5   1 | 9.2  | 13 | 17 | 1   |
| GN 871-40   | 40 | 0.1   0.2   0.3   0.5   1 | 11.2 | 17 | 23 | 1   |
| GN 871-50   | 50 | 0.1   0.2   0.3   0.5   1 | 13.2 | 20 | 30 | 2   |
| GN 871-60   | 60 | 0.1   0.2   0.3   0.5   1 | 13.2 | 20 | 40 | 4   |