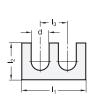

## **GN 870**

| Description | d1 h6 | d2   | 1 | Δ'Δ |
|-------------|-------|------|---|-----|
| GN 870-7    | 7     | 5.1  | 4 | 1   |
| GN 870-9    | 9     | 6.1  | 4 | 1   |
| GN 870-11   | 11    | 8.1  | 4 | 1   |
| GN 870-13   | 13    | 10.1 | 4 | 2   |