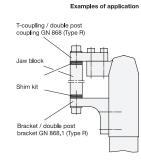

## INFORMATION

GN 871 shim kit accessories are used to correct any discrepancy in the alignment of the two clamping jaw levels.

This facilitates in a simple way the optimum clamping position of the jaws, i. e. also the optimal clamping force.

The shim kit accessories are only available as a complete set of five of different thicknesses for each size.