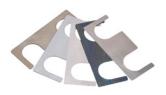

## Shim kit accessories

for jaw block accessories

## INFORMATION

GN 871 shim kit accessories are used to correct any discrepancy in the alignment of the two clamping jaw levels.

This facilitates in a simple way the optimum clamping position of the jaws, i. e. also the optimal clamping force.

The shim kit accessories are only available as a complete set of five of different thicknesses for each size.