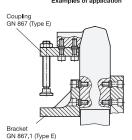

## INFORMATION

GN 870 centering guide bushing accessories ensure accurate location of the jaw block accessories and static holders, as well as the pneumatic fastening clamps.

At the same time they absorb side thrust and eliminate excessive load on the mounting screws.