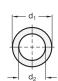

## **GN 870**

| Description | d1 h6 | d2   | 1 | Δ'Δ |
|-------------|-------|------|---|-----|
| GN 870-7    | 7     | 5.1  | 4 | 1   |
| GN 870-9    | 9     | 6.1  | 4 | 1   |
| GN 870-11   | 11    | 8.1  | 4 | 1   |
| GN 870-13   | 13    | 10.1 | 4 | 2   |