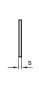

## **GN 871**

| Description | l1 | s                         | d    | 12 | 13 | 7,7 |
|-------------|----|---------------------------|------|----|----|-----|
| GN 871-30   | 30 | 0.1   0.2   0.3   0.5   1 | 9.2  | 13 | 17 | 1   |
| GN 871-40   | 40 | 0.1   0.2   0.3   0.5   1 | 11.2 | 17 | 23 | 1   |
| GN 871-50   | 50 | 0.1   0.2   0.3   0.5   1 | 13.2 | 20 | 30 | 2   |
| GN 871-60   | 60 | 0.1   0.2   0.3   0.5   1 | 13.2 | 20 | 40 | 4   |